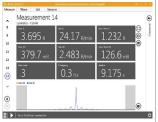

# Configurable data screen with waveform

Data parameters selected are displayed after each exposure along with the dose rate waveform

# **Matrix Display**

The Matrix display will show all user selectable parameters in one measurement. By suppressing the waveform window the measurements become larger and can be seen from a distance