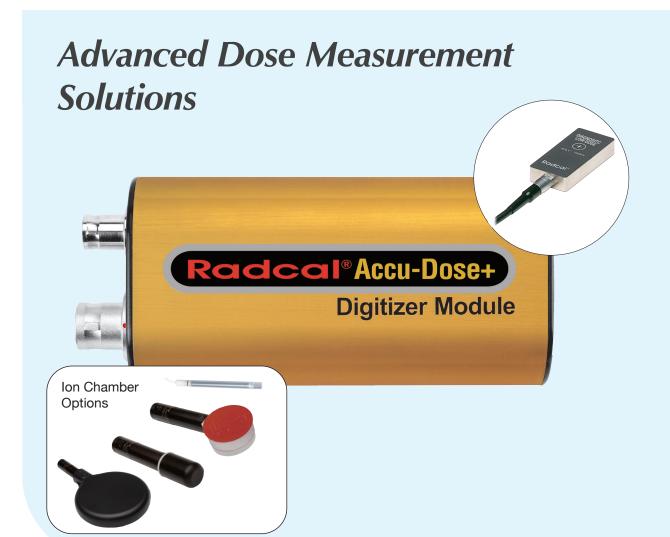

The Accu-Dose+ is Radcal's stream-lined diagnostic solution supporting Radcal's comprehensive line of Ion Chambers and Solid-state Dose Diodes.

# **Sensor Selection**

The Accu-Dose+ supports Radcal's past and present full line of Ion Chambers and Solid-state Dose Diodes.

# Accu-Gold Nugget -WiFi Adapter for the Accu-Gold Family of Digitizers

# **AGNugget**

Recognizing that the system display and x-ray sensor are often widely separated, wireless capability eliminates the need to be tethered by an unwieldy cable. Simply snap NUGGET onto an Accu-Gold Family Digitizer and eliminate the USB cable. The NUGGET will power your Digitizer and transmit your measurement data after each exposure.