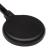

# Accu-Gold Nugget -WiFi Adapter for the Accu-Gold Family of Digitizers

# **AGNugget**

Recognizing that the system display and x-ray sensor are often widely separated, wireless capability eliminates the need to be tethered by an unwieldy cable. Simply snap NUGGET onto an Accu-Gold Family Digitizer and eliminate the USB cable. The NUGGET will power your Digitizer and transmit your measurement data after each exposure.