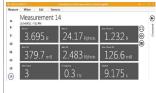

# Configurable data screen with waveform

Data parameters selected are displayed after each exposure along with the dose rate waveform

# **Matrix Display**

The Matrix display will show all user selectable parameters in one measurement. By suppressing the waveform window the measurements become larger and can be seen from a distance