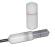

# Accu-Gold Nugget -WiFi Adapter for the Accu-Gold Family of Digitizers

# **AGNugget**

Recognizing that the system display and x-ray sensor are often widely separated, wireless capability eliminates the need to be tethered by an unwieldy cable. Simply snap NUGGET onto an Accu-Gold Family Digitizer and eliminate the USB cable. The NUGGET will power your Digitizer and transmit your measurement data after each exposure.