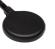

# Accu-Gold Nugget -WiFi Adapter for the Accu-Gold Family of Digitizers

# **AGNugget**

Recognizing that the system display and x-ray sensor are often widely separated, wireless capability eliminates the need to be tethered by an unwieldy cable. Simply snap NUGGET onto an Accu-Gold Family Digitizer and eliminate the USB cable. The NUGGET will power your Digitizer and transmit your measurement data after each exposure.