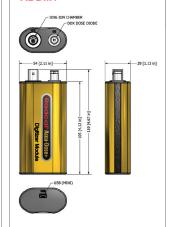

ata screen with waveform



Data parameters selected are displayed after each exposure along with the dose rate waveform

# **Matrix Display**



The Matrix display will show all user selectable parameters in one measurement. By suppressing the waveform window the measurements become larger and can be seen from a distance

# Accu-Gold Nugget -WiFi Adapter for the Accu-Gold Family of Digitizers

# **AGNugget**

Recognizing that the system display and x-ray sensor are often widely separated, wireless capability eliminates the need to be tethered by an unwieldy cable. Simply snap NUGGET onto an Accu-Gold Family Digitizer and eliminate the USB cable. The NUGGET will power your Digitizer and transmit your measurement data after each exposure.



## Accu-Dose+ Interconnect **Options**

# ADDM+



Full Specifications & Further Information: www.radcal.com